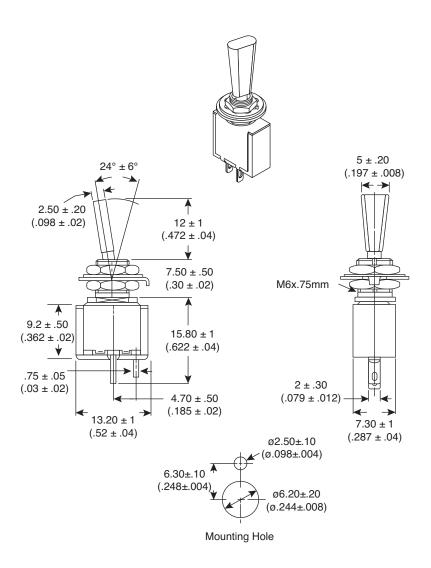

**Last Update:** 05-02-2011 **Ref.** #: MS-101342

## Dimensions: mm (in.)



### **Electrical Specifications:**

- Rating: 6A/125VAC, 3A/250VAC
- Contact resistance: 50mΩ max
- Insulation resistance: 500VDC 100MΩ min
- Dielectric strength: 1000VAC for 1 minute
- Electrical life: 10,000 cycles

### **Mechanical Specifications:**

- Mechanical life: 100,000 cycles
- Operating temperature: -20°C ~ +65°C
- Circuit: 2P SPST On-Off

#### Note:

• RoHS Compliant by Exemption

Miniature Toggle Switch 1055-TA2120B-EVX



Available from Mouser Electronics

www.mouser.com

1-800-346-6873

# **Mouser Electronics**

**Authorized Distributor** 

Click to View Pricing, Inventory, Delivery & Lifecycle Information:

Mountain Switch: 1055-TA2120B-EVX